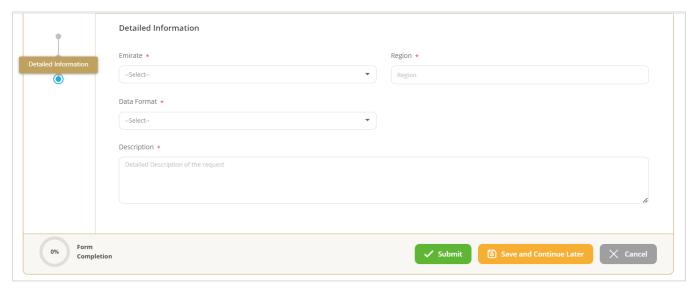

7. Choose the type of requested data.

8. Fill the Information Receiver.

Fill the Detailed Information & Submit the request by clicking on "Submit" button, or you can click on "Save and Continue Later" to save the request and modify it later before sending it to the Ministry.