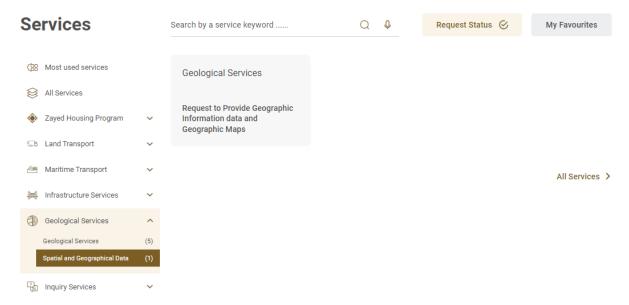

3. Then it will redirect you to the Login page, you can login using UAE PASS.

4. From the home page, go to "Services Section", then choose "Geological Services" category and then "Spatial and Geographical Data".

- 5. From Services Page, choose the category "Geological Services" and then "Spatial and Geographical Data".
- 6. Then select the needed service "Request to Provide Geographic Information data and Geographic Maps", you can view the service Info or start the service immediately.