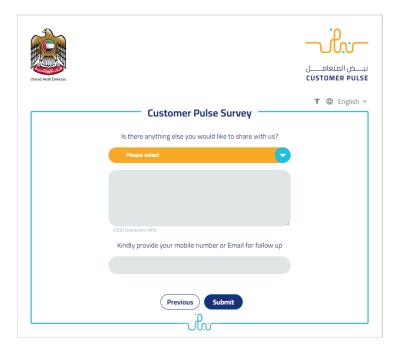

10. Fill the satisfaction survey about the eService, when the following pop-up shows up: