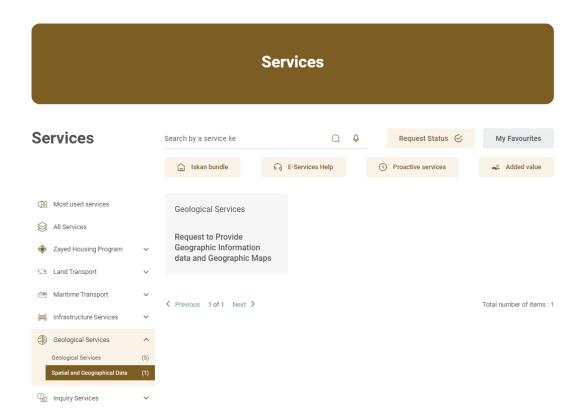

- 5. From Services Page, choose the category "Geological Services" and then "Spatial and Geographical Data".
- 6. Then select the needed service "Request to Provide Geographic Information data and Geographic Maps", you can view the service Info or start the service immediately.

b. for searching/filtering the requests based on Reference Number/Request Date/Service Name/Request Status:

Request to Provide Geographic Information data and Geographic Maps Service