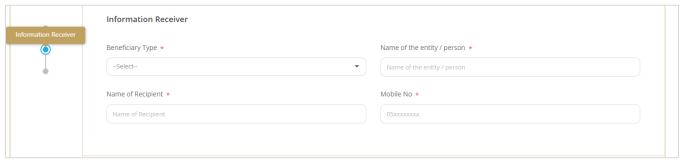

7. Choose the type of requested data.

8. Fill the Information Receiver.

Fill the Detailed Information & Submit the request by clicking on "Submit" button, or you can click on "Save and Continue Later" to save the request and modify it later before sending it to the Ministry.