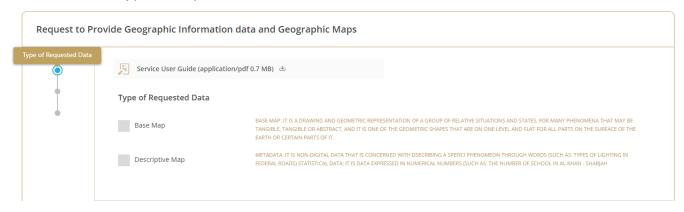

7. Choose the type of requested data.

8. Fill the Information Receiver.

Fill the Detailed Information & Submit the request by clicking on "Submit" button, or you can click on "Save and Continue Later" to save the request and modify it later before sending it to the Ministry.