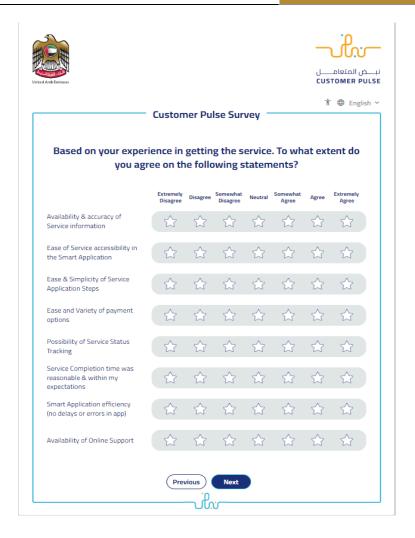

10. Fill the satisfaction survey about the eService, when the following pop-up shows up: