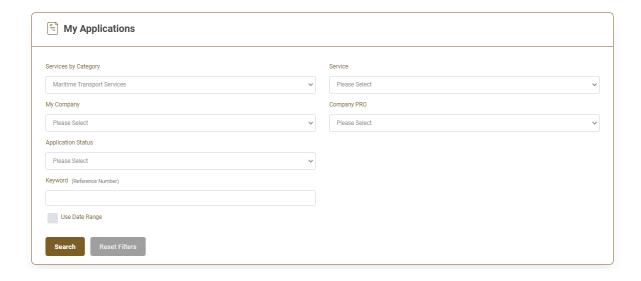

## Ministry of Energy and Infrastructure

- 11. After the application is approved by the ministry, you will receive the documents automatically via email. However, you can also view and download the documents from the end user dashboard through Request Status boxes Or My Application:
  - a. Click on the My Application as shown in the image below

b. for searching/filtering the requests based on Reference Number/Request Date/Service Name/Request Status:

Request to Provide Geographic Information data and Geographic Maps Service