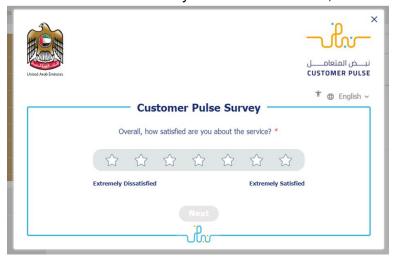

10. Fill the satisfaction survey about the eService, when the following pop-up shows up: